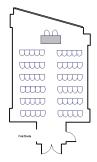

## **Style and Seating Capacity Options**

Ballroom and Meeting Rooms

STUDENT UNION

\*Seating Capacity noted below is based on tables and chairs only in rooms and does not include the addition of catering

Auditorium

Classroom

Closed Conference

Semi-Circle

Open Conference Last Revised: 1/24/2019

Banquet

Fair Style